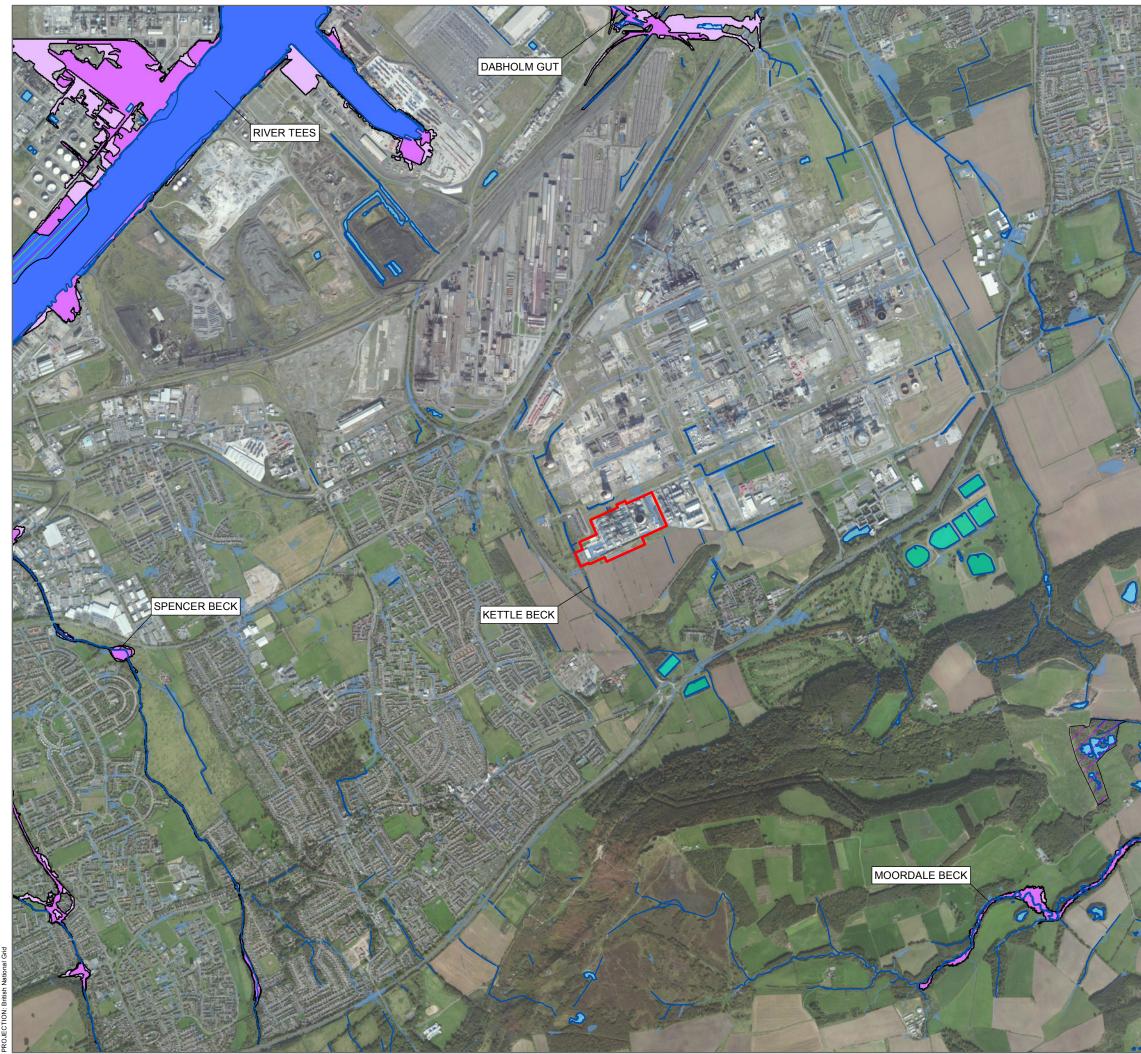

## **Deadline** Two

Figure C.1: Water Quality and Flood Risk

Applicant: Sembcorp Utilities UK Date: May 2018

Source: Esri, DigitalGlobe, GeoEye, Earthstar Geographics, CNES/Airbus DS, USDA, USGS, AeroGRID, IGN, and the GIS User Community; © Natural England copyright. Contains Ordnance Survey data © Crown copyright and database right 2017

| Indicative Site Boundary                   |
|--------------------------------------------|
| Site of Special Scientific Interest (SSSI) |
| Special Protection Area (SPA)              |
| Ramsar                                     |
| <br>Watercourse                            |
| Reservoir                                  |
| River/Estuary                              |
| Surface Water Pond                         |
| Flood Zone 3                               |
| Flood Zone 2                               |
| uFMfSW 1 in 100 Flood Extent               |

| 0                                          | 200        | 400 | 600 | 800          | 1,000        | N      |  |  |
|--------------------------------------------|------------|-----|-----|--------------|--------------|--------|--|--|
| Metres                                     |            |     |     |              |              |        |  |  |
| SCALE: S                                   | ee Scale E | Bar |     | VERSION: A02 |              |        |  |  |
| SIZE: A3                                   |            |     |     | DRAWN: WB    |              |        |  |  |
| PROJECT: 0375193                           |            |     |     | CHECKED: AG  |              |        |  |  |
| DATE: 23/05/2017                           |            |     |     | APPROVED: RE |              |        |  |  |
| Figure C.1<br>Water Quality and Flood Risk |            |     |     |              |              |        |  |  |
| ERM                                        |            |     |     | .utilita.    | <b>9</b> ser | nbcorp |  |  |

Path: \\ukbrsdc02\Data\Bristol\Confidential Projects\0375193 TLP2 DCO Support.RE\2. Working Folders\2. GIS\MAPS\PEIR\FigC.01\_0375193\_Hydrology\_A02.mxd